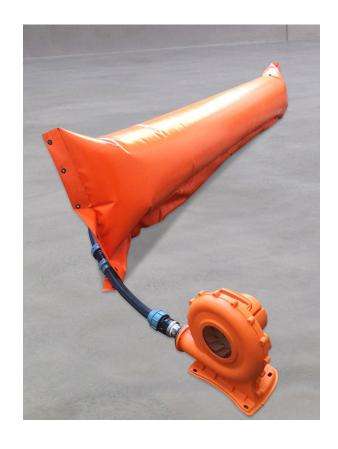

#### **DESCRIPTION:**

Inflatable flood protection barriers or antiflood booms are highly effective, quick-deploying booms designed to provide rapid defence against rising water levels during floods. These barriers are crafted from durable, weather-resistant materials and can be swiftly inflated on-site, forming a temporary but reliable wall that prevents floodwaters from spreading. Their flexible design allows for use in various terrains, including urban areas, riverbanks, and coastal regions, making them an ideal solution for emergency situations.

### **FEATURES:**

- diameter, 80 cm and 40 cm
- length 10 meters section
- PVC shell material, density 900 g/m
- availability of valves for filling with water or air
- fastening: two eyelets on each boom, and an "apron" with carabiners for connecting the booms to each other
- additionally, two pairs of metal fasteners for the booms are provided for every 40 meters