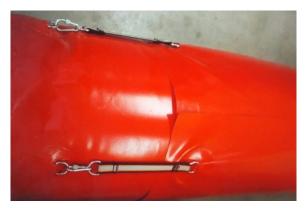

### **FEATURES:**

- diameter, 80 cm and 40 cm
- length 10 meters section
- PVC shell material, density 900 g/m
- availability of valves for filling with water or air
- fastening: two eyelets on each boom, and an "apron" with carabiners for connecting the booms to each other
- additionally, two pairs of metal fasteners for the booms are provided for every 40 meters