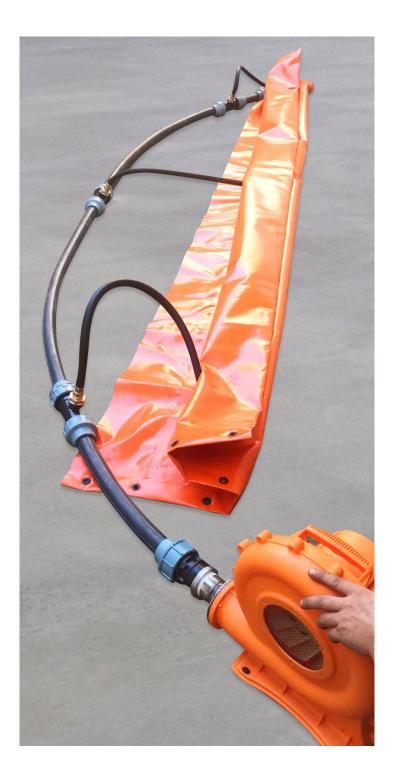

### **FEATURES:**

- diameter, 80 cm and 40 cm
- length 10 meters section
- PVC shell material, density 900 g/m
- availability of valves for filling with water or air
- fastening: two eyelets on each boom, and an "apron" with carabiners for connecting the booms to each other
- additionally, two pairs of metal fasteners for the booms are provided for every 40 meters