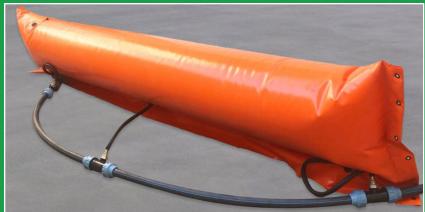

#### **DESCRIPTION:**

Inflatable flood protection barriers or antiflood booms are highly effective, quick-deploying booms designed to provide rapid defence against rising water levels during floods. These barriers are crafted from durable, weather-resistant materials and can be swiftly inflated on-site, forming a temporary but reliable wall that prevents floodwaters from spreading. Their flexible design allows for use in various terrains, including urban areas, riverbanks, and coastal regions, making them an ideal solution for emergency situations.

### **FEATURES:**

- diameter, 80 cm and 40 cm
- length 10 meters section
- PVC shell material, density 900 g/m
- availability of valves for filling with water or air
- fastening: two eyelets on each boom, and an "apron" with carabiners for connecting the booms to each other
- additionally, two pairs of metal fasteners for the booms are provided for every 40 meters