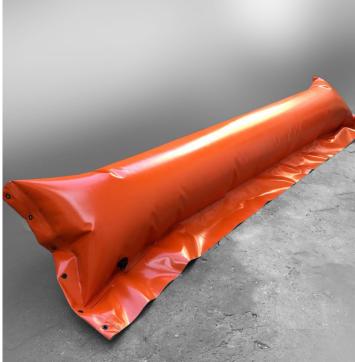

#### **DESCRIPTION:**

Inflatable flood protection barriers or antiflood booms are highly effective, quick-deploying booms designed to provide rapid defence against rising water levels during floods. These barriers are crafted from durable, weather-resistant materials and can be swiftly inflated on-site, forming a temporary but reliable wall that prevents floodwaters from spreading. Their flexible design allows for use in various terrains, including urban areas, riverbanks, and coastal regions, making them an ideal solution for emergency situations.

### **FEATURES:**

- diameter, 80 cm and 40 cm
- length 10 meters section
- PVC shell material, density 900 g/m
- availability of valves for filling with water or air
- fastening: two eyelets on each boom, and an "apron" with carabiners for connecting the booms to each other
- additionally, two pairs of metal fasteners for the booms are provided for every 40 meters