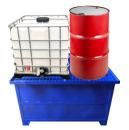

The Oil-Collecting Tray with a Grid serves as a stand for barrels and containers, designed to localize spills of petroleum products and technical fluids. The integrated grid prevents spills from spreading onto the floor, while the tray is equipped with protective doors and hatches on the sides and top for easy access.

The tray is ideal for the temporary storage of oil products in containers and barrels, preventing leaks and spills onto hard surfaces in industrial settings, warehouses, and other facilities.

| Characteristics                             | Oil sump tray OST 2                   |
|---------------------------------------------|---------------------------------------|
| Tray/Grate Material                         | Metal                                 |
| Grille                                      | Removable                             |
| Color                                       | Blue                                  |
| Coating                                     | Polymer chemical resistant paint      |
| Quantity, items.                            | 1                                     |
| Volume, m³                                  | 1.15                                  |
| Overall dimensions in working condition, mm | 1550x1550x720                         |
| Operating volume of the tank, I             | 1000                                  |
| Metal legs, pcs.                            | 4                                     |
| Additional equipment                        | Drain nozzle (mouth) with plug (plug) |
| Weight, kg                                  | 150                                   |
| Warranty period of operation                | 1 year                                |