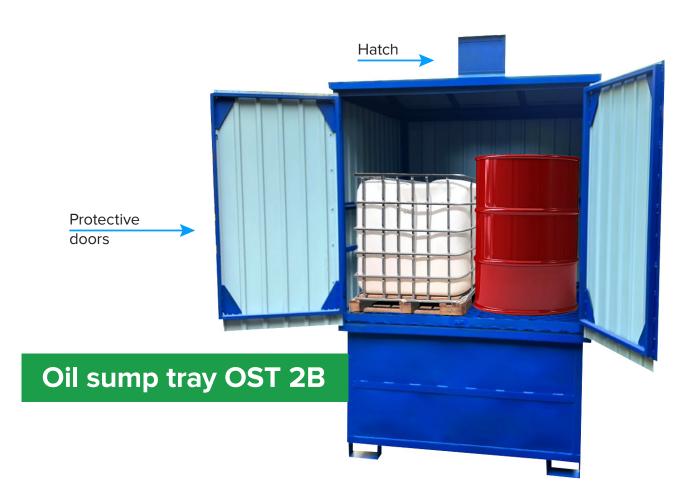

| Characteristics                                     | Oil sump tray OST 2B                                                           |
|-----------------------------------------------------|--------------------------------------------------------------------------------|
| Tray/Grate Material                                 | Metal                                                                          |
| Grille                                              | Removable                                                                      |
| Color                                               | Blue                                                                           |
| Coating                                             | Polymer chemical resistant paint                                               |
| Quantity, items.                                    | 1                                                                              |
| Volume, m <sup>3</sup>                              | 1.15                                                                           |
| Overall dimensions of the pallet (w*d*h), mm        | 1490*990*1690                                                                  |
| Overall dimensions in working condition (w*d*h), mm | 1450x1450x2165 (dimensions taking into account the installed protective cover) |
| Operating volume of the tank, I                     | 1000                                                                           |
| Metal legs, pcs.                                    | 4                                                                              |
| Additional equipment                                | Drain pipe with plug, door and two hatches.                                    |
| Weight, kg                                          | 375                                                                            |
| Warranty period of operation                        | 1 year                                                                         |