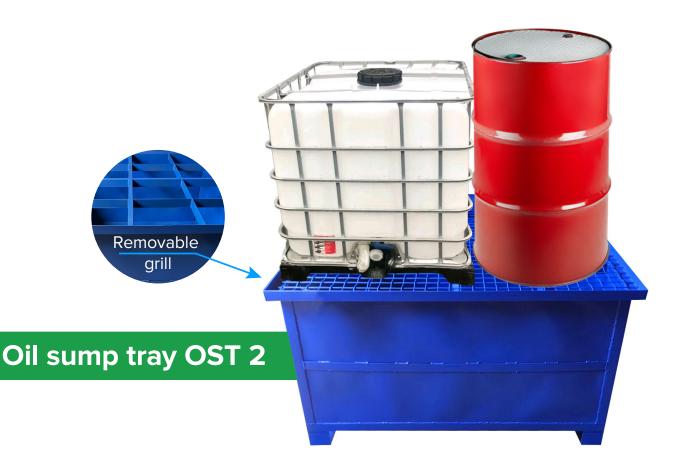

| Characteristics                             | Oil sump tray OST 2                   |
|---------------------------------------------|---------------------------------------|
| Tray/Grate Material                         | Metal                                 |
| Grille                                      | Removable                             |
| Color                                       | Blue                                  |
| Coating                                     | Polymer chemical resistant paint      |
| Quantity, items.                            | 1                                     |
| Volume, m³                                  | 1.15                                  |
| Overall dimensions in working condition, mm | 1550x1550x720                         |
| Operating volume of the tank, I             | 1000                                  |
| Metal legs, pcs.                            | 4                                     |
| Additional equipment                        | Drain nozzle (mouth) with plug (plug) |
| Weight, kg                                  | 150                                   |
| Warranty period of operation                | 1 year                                |