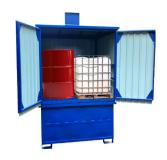

The Oil-Collecting Tray with a Grid serves as a stand for barrels and containers, designed to localize spills of petroleum products and technical fluids. The integrated grid prevents spills from spreading onto the floor, while the tray is equipped with protective doors and hatches on the sides and top for easy access.

### **KEY FEATURES:**

- + Durable Construction: Made from high-quality metal coated with polymer paint and varnish for protection against oil products, UV light, and chemicals.
- + Removable Grid: Allows for easy cleanup and access in the event of spills.
- + Spill Containment: Prevents oil and technical fluids from contaminating work areas, enhancing safety and cleanliness.
- + Protective Doors and Hatches (only for the type OST 2B): Equipped with side and top access points for convenient operation.

| Characteristics                                     | Oil sump tray OST 2B                                                           |
|-----------------------------------------------------|--------------------------------------------------------------------------------|
| Tray/Grate Material                                 | Metal                                                                          |
| Grille                                              | Removable                                                                      |
| Color                                               | Blue                                                                           |
| Coating                                             | Polymer chemical resistant paint                                               |
| Quantity, items.                                    | 1                                                                              |
| Volume, m <sup>3</sup>                              | 1.15                                                                           |
| Overall dimensions of the pallet (w*d*h), mm        | 1490*990*1690                                                                  |
| Overall dimensions in working condition (w*d*h), mm | 1450x1450x2165 (dimensions taking into account the installed protective cover) |
| Operating volume of the tank, I                     | 1000                                                                           |
| Metal legs, pcs.                                    | 4                                                                              |
| Additional equipment                                | Drain pipe with plug, door and two hatches.                                    |
| Weight, kg                                          | 375                                                                            |
| Warranty period of operation                        | 1 year                                                                         |