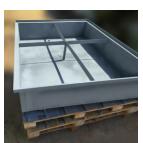

The Oil-Collecting Tray with a Grid serves as a stand for barrels and containers, designed to localize spills of petroleum products and technical fluids. The integrated grid prevents spills from spreading onto the floor, while the tray is equipped with protective doors and hatches on the sides and top for easy access.

### **KEY FEATURES:**

- + Durable Construction: Made from high-quality metal coated with polymer paint and varnish for protection against oil products, UV light, and chemicals.
- + Removable Grid: Allows for easy cleanup and access in the event of spills.
- + Spill Containment: Prevents oil and technical fluids from contaminating work areas, enhancing safety and cleanliness.
- + Protective Doors and Hatches (only for the type OST 2B): Equipped with side and top access points for convenient operation.

| Oil sump tray OST 1                       |
|-------------------------------------------|
| Metal                                     |
| Removable                                 |
| Gray                                      |
| Paint with protective coating "cold zinc" |
| 1                                         |
| 0.532                                     |
| 1276x1064x392                             |
| 1000x1212x392                             |
| 144                                       |
| 4                                         |
| Drain nozzle (mouth) with plug (plug)     |
| 54.20                                     |
| 1 year                                    |
|                                           |