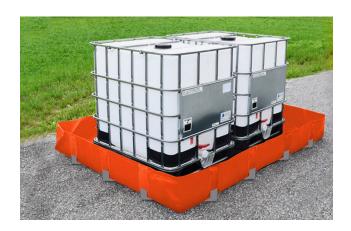

## BERMS OR PALLETS "ECONAD"

"ECONAD" berms are a reliable solution for the localization of emergency spills of oil and petroleum products. They are designed to hold liquids in place and prevent them from spreading, thus ensuring safety and control during work in industrial environments.

## **KEY APPLICATIONS OF BERMS INCLUDE:**

- As stationary or temporary reservoirs for containment of hydrocarbon spills;
- For temporary storage of liquids during maintenance or repair;
- As a container for equipment decontamination;
- To protect against accidental leaks during pipeline repairs.

"ECONAD" berms/pallets are easy to use, durable and provide reliable solutions for prompt response to accidents.