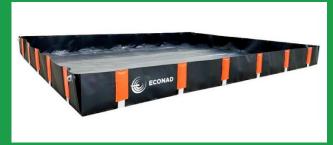

"ECONAD" berms/pallets are easy to use, durable and provide reliable solutions for prompt response to accidents.

## BERMS OR PALLETS "ECONAD"

"ECONAD" PVC berms/pallets are

important for large companies and factories that work with petroleum products. These berms are intended for secondary containment of spills, as well as decontamination or wash-down stations. They are designed to provide maximum efficiency in conditions where safety and speed of response are important.