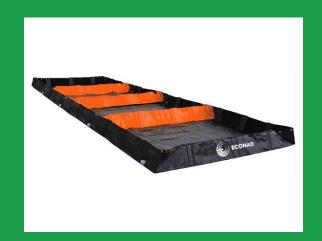

"ECONAD" berms/pallets are easy to use, durable and provide reliable solutions for prompt response to accidents.

## BERMS OR PALLETS "ECONAD"

"ECONAD" PVC berms/pallets are

important for large companies and factories that work with petroleum products. These berms are intended for secondary containment of spills, as well as decontamination or wash-down stations. They are designed to provide maximum efficiency in conditions where safety and speed of response are important.