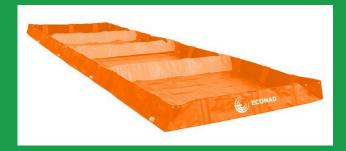

"ECONAD" berms/pallets are easy to use, durable and provide reliable solutions for prompt response to accidents.

## BERMS OR PALLETS "ECONAD"

"ECONAD" PVC berms/pallets are

important for large companies and factories that work with petroleum products. These berms are intended for secondary containment of spills, as well as decontamination or wash-down stations. They are designed to provide maximum efficiency in conditions where safety and speed of response are important.