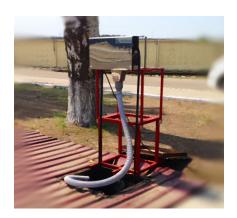

## OIL TUBE SKIMMERS

**Oil tube skimmers** – mechanical equipment for removing oil, grease and oil products from the surface of water, coolants, emulsions, washing solutions, wastewater.

Working principle of **tube skimmers** for collecting oil products:
Oil, grease, oil products, located on the surface of the liquid, stick to the outer surface of a special collector pipe. This collector pipe of tube skimmer, together with oil, fat, oil products, is drawn into the oil trap. Oil takers remove contaminants from the surface of the collector pipe.

## THESE SKIMMERS ARE USED FOR:

- sewage tanks (settlers);
- oil receiving wells;
- separators;
- circulating systems for washing parts and assemblies;
- grease traps of food production and enterprises total. food;
- industrial sedimentation tanks, sludge pits;
- heat treatment equipment;
- washers and washing parts;
- cleaning coolant from free oil.