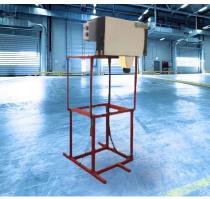

## OIL TUBE SKIMMERS

**Oil tube skimmers** – mechanical equipment for removing oil, grease and oil products from the surface of water, coolants, emulsions, washing solutions, wastewater.

Working principle of **tube skimmers** for collecting oil products:
Oil, grease, oil products, located on the surface of the liquid, stick to the outer surface of a special collector pipe. This collector pipe of tube skimmer, together with oil, fat, oil products, is drawn into the oil trap. Oil takers remove contaminants from the surface of the collector pipe.

## THESE SKIMMERS ARE USED FOR:

- sewage tanks (settlers);
- oil receiving wells;
- separators;
- circulating systems for washing parts and assemblies;
- grease traps of food production and enterprises total. food;
- industrial sedimentation tanks, sludge pits;
- heat treatment equipment;
- washers and washing parts;
- cleaning coolant from free oil.