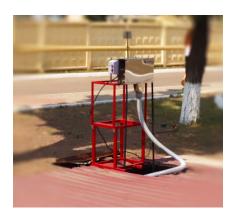

## OIL TUBE SKIMMERS

**Oil tube skimmers** – mechanical equipment for removing oil, grease and oil products from the surface of water, coolants, emulsions, washing solutions, wastewater.

Working principle of **tube skimmers** for collecting oil products:
Oil, grease, oil products, located on the surface of the liquid, stick to the outer surface of a special collector pipe. This collector pipe of tube skimmer, together with oil, fat, oil products, is drawn into the oil trap. Oil takers remove contaminants from the surface of the collector pipe.

## THESE SKIMMERS ARE USED FOR:

- sewage tanks (settlers);
- oil receiving wells;
- separators;
- circulating systems for washing parts and assemblies;
- grease traps of food production and enterprises total. food;
- industrial sedimentation tanks, sludge pits;
- heat treatment equipment;
- washers and washing parts;
- cleaning coolant from free oil.