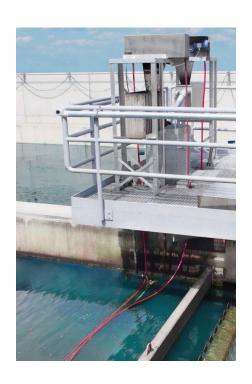

## OIL TUBE SKIMMERS

**Oil tube skimmers** – mechanical equipment for removing oil, grease and oil products from the surface of water, coolants, emulsions, washing solutions, wastewater.

Working principle of **tube skimmers** for collecting oil products:
Oil, grease, oil products, located on the surface of the liquid, stick to the outer surface of a special collector pipe. This collector pipe of tube skimmer, together with oil, fat, oil products, is drawn into the oil trap. Oil takers remove contaminants from the surface of the collector pipe.

## THESE SKIMMERS ARE USED FOR:

- sewage tanks (settlers);
- oil receiving wells;
- separators;
- circulating systems for washing parts and assemblies;
- grease traps of food production and enterprises total. food;
- industrial sedimentation tanks, sludge pits;
- heat treatment equipment;
- washers and washing parts;
- cleaning coolant from free oil.