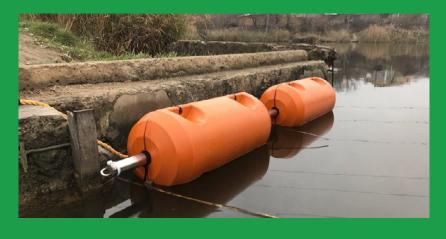

## **BARRIERS (ECONAD-FENCE)**

The barrier has a draft of 50 to 125 mm, which means that 87% of the barrier is always in sight. It also provides buoyancy, barriers, which, depending on the model of the float, varies from 45 to 760 kg.