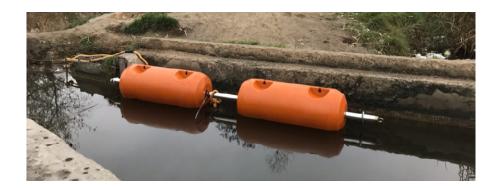

## **BARRIERS (ECONAD-FENCE)**

Barriers are equipped with a special steel axis, which is used to distribute the load throughout the barrier system.

## **BARRIERS (ECONAD-FENCE)**

The barrier has a draft of 50 to 125 mm, which means that 87% of the barrier is always in sight. It also provides buoyancy, barriers, which, depending on the model of the float, varies from 45 to 760 kg.

The barrier shell is made of extremely high quality and UV resistant polyethylene. This material has exceptional strength and durability, so this barrier can be used for many years without fear of damage or tearing.

The main axis of each Econad-Fence section is 100% welded stainless steel or galvanized steel that is corrosion resistant. The type of steel is selected depending on the application.

E-mail: econadin@ukr.net contact@econadin.com Skype: econad.sie Web: www.econadin.com, www.econad.com.ua