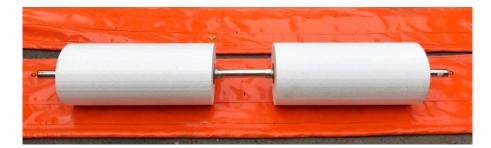

## **BARRIERS (ECONAD-FENCE)**

Barriers are equipped with a special steel axis, which is used to distribute the load throughout the barrier system.

## ECONAD-FENCE FLOATS HAVE THE FOLLOWING SIZE VARIATIONS:

- 30 cm in diameter and 70 cm in length, 40 cm in diameter and 70 cm in length,
- 60 cm in diameter and 100 cm in length,
- 90 cm in diameter and 120 cm in length.

The main axis of each Econad-Fence section is 100% welded stainless steel or galvanized steel that is corrosion resistant. The type of steel is selected depending on the application.

E-mail: econadin@ukr.net contact@econadin.com Skype: econad.sie Web: www.econadin.com, www.econad.com.ua