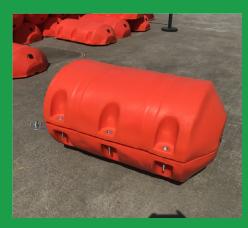

## ECONAD-FENCE FLOATS HAVE THE FOLLOWING SIZE VARIATIONS:

- 30 cm in diameter and 70 cm in length, 40 cm in diameter and 70 cm in length,
- 60 cm in diameter and 100 cm in length,
- 90 cm in diameter and 120 cm in length.

The barrier shell is made of extremely high quality and UV resistant polyethylene. This material has exceptional strength and durability, so this barrier can be used for many years without fear of damage or tearing.