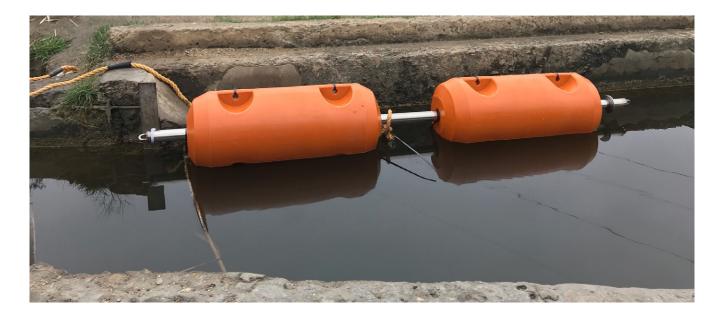

## **BARRIERS (ECONAD-FENCE)**

Barriers are equipped with a special steel axis, which is used to distribute the load throughout the barrier system.

The main axis of each Econad-Fence section is 100% welded stainless steel or galvanized steel that is corrosion resistant. The type of steel is selected depending on the application.

E-mail: econadin@ukr.net contact@econadin.com Skype: econad.sie Web: www.econadin.com, www.econad.com.ua