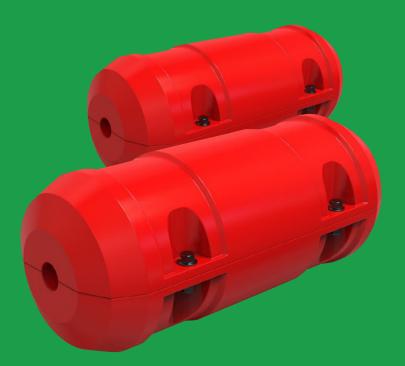

## **BARRIERS (ECONAD-FENCE)**

Barriers are equipped with a special steel axis, which is used to distribute the load throughout the barrier system.

The main axis of each Econad-Fence section is 100% welded stainless steel or galvanized steel that is corrosion resistant. The type of steel is selected depending on the application.

E-mail: econadin@ukr.net contact@econadin.com Skype: econad.sie Web: www.econadin.com, www.econad.com.ua