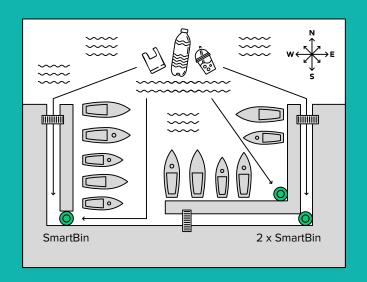

## ADVANTAGES OF SMARTBIN APPLICATIONS:

- High throughput
- Reliability
- Easy to use

The SmartBin is installed near the berths. Structures in "problem" places where garbage floating on the water accumulates. Also, certain modifications of SmartBin may swim within the water area.

#### "SmartBin" are intended for cleaning surface water from debris apply:

- In marine areas;
- In the backwaters;
- In the pools;
- In yacht clubs;
- Territories of grain and coal terminals.

SmartBin +, in addition to garbage, also collects coal and grain dust and rainbow oil film from the surface of the water area. In this case, SmartBin is also supplied.