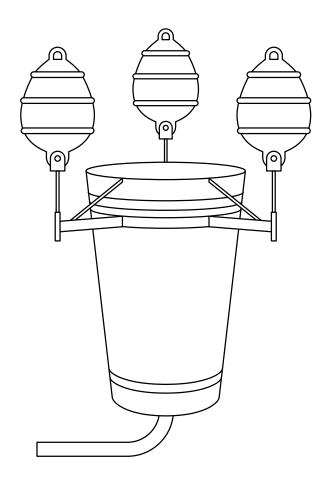

# FLOATING ASSEMBLY DEVICE FOR FLOATING GARBAGE

The SmartBin design is equipped with hoses with a motor pump of high productivity, as I wet the water in SmartBin and pump it back to the pool. Smitty, as soon as I get wet with water in the SmartBin room, I'll get lost in a special collector-filter, so that I'm replaced by the world.

### SmartBin inquiries on technology robots of threshold skimmer:

- SmartBin can take 5 to 20 kg of smithty (It's relevant to the sight and form)
- Work for 220 V
- Garbage can be used for recycling.
- The kit includes a motor pump for driving.

## ADVANTAGES OF SMARTBIN APPLICATIONS:

- High throughput
- Reliability
- Easy to use

The SmartBin is installed near the berths. Structures in "problem" places where garbage floating on the water accumulates. Also, certain modifications of SmartBin may swim within the water area.