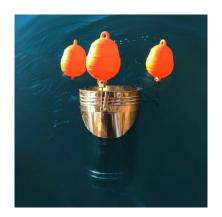

RTBIN APPLICATIONS:

- High throughput
- Reliability
- Easy to use

The SmartBin is installed near the berths. Structures in "problem" places where garbage floating on the water accumulates. Also, certain modifications of SmartBin may swim within the water area.



#### "SmartBin" are intended for cleaning surface water from debris apply:

- In marine areas;
- In the backwaters;
- In the pools;
- In yacht clubs;
- Territories of grain and coal terminals.

SmartBin +, in addition to garbage, also collects coal and grain dust and rainbow oil film from the surface of the water area. In this case, SmartBin is also supplied.

Special filters for dust collection. Our device makes ports and the surrounding environment cleaner and more attractive and gives the harbor a great "Ecological hope."